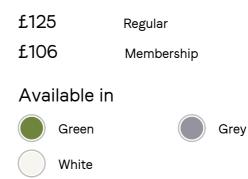

### Dimensions

Product dimensions: H6 x W16 x D16cm / H2.4 x W6.3 x D6.3"

Product weight: 0.45kg / 1lbs

Packaged or boxed dimensions: H52 x W39 x D20cm / H20.5 x W15.4 x D7.9"

Packaged or boxed weight: 9kg / 19.8lbs

#### Details

Assembly required: No Care instructions: Dishwasher and microwave safe Dishwasher safe: Yes Material: Black Clay Microwave safe: Yes Oven safe: No