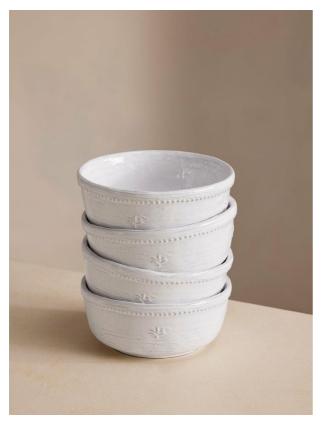

# Hillcrest Cereal Bowl, White, Set Of Four

### Product details

Crafted from robust Tuscan stoneware, our Hillcrest range is handmade in Italy by skilled craftspeople who have been producing ceramics in a village outside Florence for 40 years. Drawing on the rustic interiors at Soho Farmhouse, each piece is glazed and embellished by hand, with the individual marks of the maker adding charm and character.

- $\cdot$  Set of four stoneware cereal bowls
- · Rustic, organic shape
- · Handcrafted in Italy
- · Hand-applied glaze makes each piece unique
- Decorative dot motif around rim
- · Inspired by Soho Farmhouse