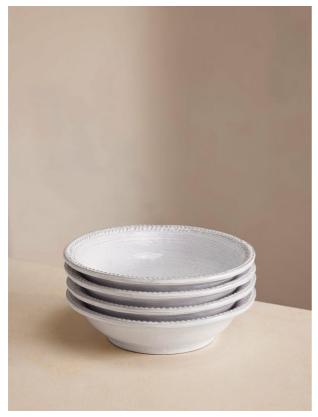

# Hillcrest Pasta Bowl, White, Set Of Four

f.125 Regular

f.106 Membership

### Product details

Crafted from robust Tuscan stoneware, our Hillcrest range is handmade in Italy by skilled craftspeople who have been producing ceramics in a village outside Florence for 40 years. Drawing on the rustic interiors at Soho Farmhouse, each piece is glazed and embellished by hand, with the individual marks of the maker adding charm and character.

- · Set of four stoneware pasta bowls
- · Rustic, organic shape
- · Handcrafted in Italy
- · Hand-applied glaze makes each piece unique
- · Decorative leaf motif around rim
- · Inspired by Soho Farmhouse