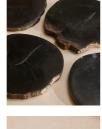

### Product details

These coasters showcase the unique and natural characteristics of petrified wood, a fossilised wood from Indonesia that is over 20 million years old. Each coaster is individually cut, sanded, and polished by skilled artisans in Indonesia, making each piece one of a kind. Use them to reference the materials and textures seen throughout the spaces at Soho Roc House in Mykonos.

- · Set of four wooden coasters
- · Petrified white wood
- · Fossilised wood from Indonesia that is over 20 million years old
- · Hand-cut by skilled artisans
- · Each coaster is unique
- · Inspired by Soho Roc House