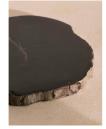

### Product details

These coasters showcase the unique and natural characteristics of petrified wood, a fossilised wood from Indonesia that is over 20 million years old. Each coaster is individually cut, sanded, and polished by skilled artisans in Indonesia, making each piece one of a kind. Use them to reference the materials and textures seen throughout the spaces at Soho Roc House in Mykonos.

- · Set of four wooden coasters
- · Petrified white wood
- · Fossilised wood from Indonesia that is over 20 million years old
- · Hand-cut by skilled artisans
- · Each coaster is unique
- · Inspired by Soho Roc House