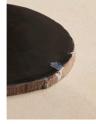

### Product details

These coasters showcase the unique and natural characteristics of petrified wood, a fossilised wood from Indonesia that is over 20 million years old. Each coaster is individually cut, sanded, and polished by skilled artisans in Indonesia, making each piece one of a kind. Use them to reference the materials and textures seen throughout the spaces at Soho Roc House in Mykonos.

- · Set of four wooden coasters
- · Petrified white wood
- · Fossilised wood from Indonesia that is over 20 million years old
- · Hand-cut by skilled artisans
- · Each coaster is unique
- · Inspired by Soho Roc House