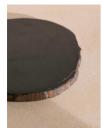

### Product details

These coasters showcase the unique and natural characteristics of petrified wood, a fossilised wood from Indonesia that is over 20 million years old. Each coaster is individually cut, sanded, and polished by skilled artisans in Indonesia, making each piece one of a kind. Use them to reference the materials and textures seen throughout the spaces at Soho Roc House in Mykonos.

- · Set of four wooden coasters
- · Petrified white wood
- · Fossilised wood from Indonesia that is over 20 million years old
- · Hand-cut by skilled artisans
- · Each coaster is unique
- · Inspired by Soho Roc House