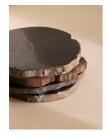

# Balfern Petrified Wood Coasters, Black, Set Of Four

£80 Regular

£68 Membership

### Product details

These coasters showcase the unique and natural characteristics of petrified wood, a fossilised wood from Indonesia that is over 20 million years old. Each coaster is individually cut, sanded, and polished by skilled artisans in Indonesia, making each piece one of a kind. Use them to reference the materials and textures seen throughout the spaces at Soho Roc House in Mykonos.

- · Set of four wooden coasters
- · Petrified white wood
- · Fossilised wood from Indonesia that is over 20 million years old
- · Hand-cut by skilled artisans
- · Each coaster is unique
- · Inspired by Soho Roc House