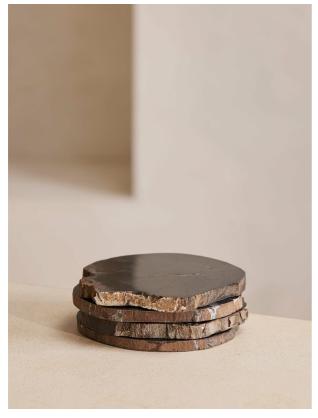

# Balfern Petrified Wood Coasters, Black, Set Of Four

£80 Regular

£68 Membership

### Product details

These coasters showcase the unique and natural characteristics of petrified wood, a fossilised wood from Indonesia that is over 20 million years old. Each coaster is individually cut, sanded, and polished by skilled artisans in Indonesia, making each piece one of a kind. Use them to reference the materials and textures seen throughout the spaces at Soho Roc House in Mykonos.

- · Set of four wooden coasters
- · Petrified white wood
- · Fossilised wood from Indonesia that is over 20 million years old
- · Hand-cut by skilled artisans
- · Each coaster is unique
- · Inspired by Soho Roc House

#### **Dimensions**

Details

Product dimensions: H1 x W12 x D12cm / H0.4 x W4.7 x D4.7"

Product weight: 0.25kg / 0.6lbs

Assembly required: No

Care instructions: Handwash only. Wipe with a soft, dry cloth. Do not use abrasives or cleaners as they may damage the finish.