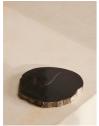

### Product details

These coasters showcase the unique and natural characteristics of petrified wood, a fossilised wood from Indonesia that is over 20 million years old. Each coaster is individually cut, sanded, and polished by skilled artisans in Indonesia, making each piece one of a kind. Use them to reference the materials and textures seen throughout the spaces at Soho Roc House in Mykonos.

- · Set of four wooden coasters
- · Petrified white wood
- · Fossilised wood from Indonesia that is over 20 million years old
- · Hand-cut by skilled artisans
- · Each coaster is unique
- · Inspired by Soho Roc House