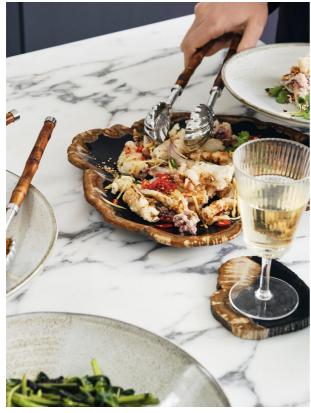

### Product details

This serving platter showcases the unique and natural characteristics of petrified wood, a fossilised wood from Indonesia that is over 20 million years old. The boards are individually cut, sanded, and polished by skilled artisans in Indonesia, making each one unique. Incorporate them into a dining setting to reference the natural materials and textures seen throughout the spaces at Soho Roc House in Mykonos.

- · Large serving platter
- · Petrified wood
- · Fossilised wood from Indonesia that is over 20 million years old
- · Shows original characteristics of wood
- · Crafted in Indonesia
- · Each board is unique
- · Inspired by Soho Roc House, Mykonos