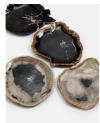

### Product details

This serving platter showcases the unique and natural characteristics of petrified wood, a fossilised wood from Indonesia that is over 20 million years old. The boards are individually cut, sanded, and polished by skilled artisans in Indonesia, making each one unique. Incorporate them into a dining setting to reference the natural materials and textures seen throughout the spaces at Soho Roc House in Mykonos.

- · Large serving platter
- · Petrified wood
- · Fossilised wood from Indonesia that is over 20 million years old
- · Shows original characteristics of wood
- · Crafted in Indonesia
- · Each board is unique
- · Inspired by Soho Roc House, Mykonos