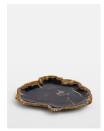

### Product details

This serving platter showcases the unique and natural characteristics of petrified wood, a fossilised wood from Indonesia that is over 20 million years old. The boards are individually cut, sanded, and polished by skilled artisans in Indonesia, making each one unique. Incorporate them into a dining setting to reference the natural materials and textures seen throughout the spaces at Soho Roc House in Mykonos.

- · Large serving platter
- · Petrified wood
- · Fossilised wood from Indonesia that is over 20 million years old
- · Shows original characteristics of wood
- · Crafted in Indonesia
- · Each board is unique
- · Inspired by Soho Roc House, Mykonos

#### **Dimensions**

Product dimensions: H3 x W32 x D32cm / H1.2 x

W12.6 x D12.6"

Product weight: 3.8kg / 8.4lbs