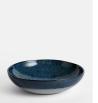

# Nero Pasta Bowl, Blue

| £16 | Regular |
|-----|---------|
|-----|---------|

£14 Membership

#### **Product details**

Crafted in Portugal from durable stoneware, our Nero range is inspired by the natural textures and interiors at Soho House Barcelona. Reactive glazes in matte and gloss create unique tonal variations and speckles that mimic the shadows of light on the Mediterranean Sea.

- · Durable stoneware pasta bowl
- $\cdot$  Matte speckle glaze outside
- $\cdot$  Peacock blue reactive gloss glaze inside
- $\cdot$  Microwave and dishwasher safe
- · Crafted in Portugal
- $\cdot$  Inspired by Soho House Barcelona