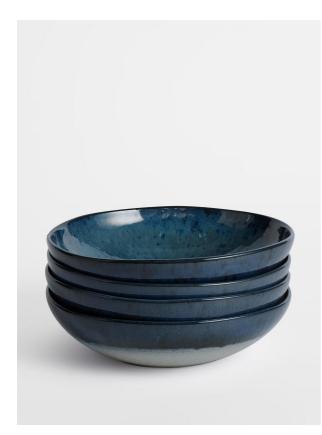

# Nero Pasta Bowl, Blue

| £16 | Regular |
|-----|---------|
|-----|---------|

£14 Membership

#### **Product details**

Crafted in Portugal from durable stoneware, our Nero range is inspired by the natural textures and interiors at Soho House Barcelona. Reactive glazes in matte and gloss create unique tonal variations and speckles that mimic the shadows of light on the Mediterranean Sea.

- · Durable stoneware pasta bowl
- $\cdot$  Matte speckle glaze outside
- $\cdot$  Peacock blue reactive gloss glaze inside
- $\cdot$  Microwave and dishwasher safe
- · Crafted in Portugal
- $\cdot$  Inspired by Soho House Barcelona