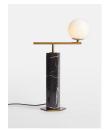

### Product details

Our Luiz table lamp echoes the vintage-inspired lighting seen throughout 180 House on London's Strand. A white glass orb is fitted onto a marble column that is carved into a hexagonal design. Perch it on a side table to add instant ambience into your most-used space.

- · Table lamp
- · Hexagonal marble column
- · White glass orb suspension
- · Requires 1 / G9 / LED / 4W Maximum
- · Inspired by 180 House