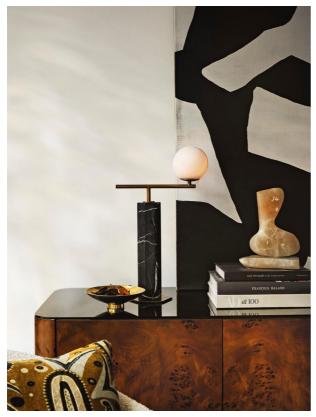

### Product details

Our Luiz table lamp echoes the vintage-inspired lighting seen throughout 180 House on London's Strand. A white glass orb is fitted onto a marble column that is carved into a hexagonal design. Perch it on a side table to add instant ambience into your most-used space.

- · Table lamp
- · Hexagonal marble column
- · White glass orb suspension
- · Requires 1 / G9 / LED / 4W Maximum
- · Inspired by 180 House