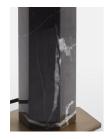

### Product details

Our Luiz table lamp echoes the vintage-inspired lighting seen throughout 180 House on London's Strand. A white glass orb is fitted onto a marble column that is carved into a hexagonal design. Perch it on a side table to add instant ambience into your most-used space.

- · Table lamp
- · Hexagonal marble column
- · White glass orb suspension
- · Requires 1 / G9 / LED / 4W Maximum
- · Inspired by 180 House

#### **Dimensions**

Product dimensions: H51 x W13 x D31cm / H20.1 x W5.1 x D12.2"

Product weight: 8.5kg / 18.7lbs

Packaged or boxed dimensions: H50 x W20 x D40cm / H19.7 x W7.9 x D15.7"

Packaged or boxed weight: 10kg / 22lbs

#### Details

Material: Marble, Metal and Glass

Bulb Specification Bulb(s) Included: No

Bulb Specification: 1 x G9 LED 4W Maximum

Assembly & Technical Assembly Required: No

Dimmable: Yes

Electrician Required: No