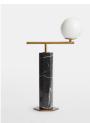

### Product details

Our Luiz table lamp echoes the vintage-inspired lighting seen throughout 180 House on London's Strand. A white glass orb is fitted onto a marble column that is carved into a hexagonal design. Perch it on a side table to add instant ambience into your most-used space.

- · Table lamp
- · Hexagonal marble column
- · White glass orb suspension
- · Requires 1 / G9 / LED / 4W Maximum
- · Inspired by 180 House