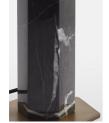

#### **Product details**

Our Luiz table lamp echoes the vintage-inspired lighting seen throughout 180 House on London's Strand. A white glass orb is fitted onto a marble column that is carved into a hexagonal design. Perch it on a side table to add instant ambience into your most-used space.

- · Table lamp
- · Hexagonal marble column
- · White glass orb suspension
- · Requires 1 / G9 / LED / 4W MAXIMUM
- · Inspired by 180 House