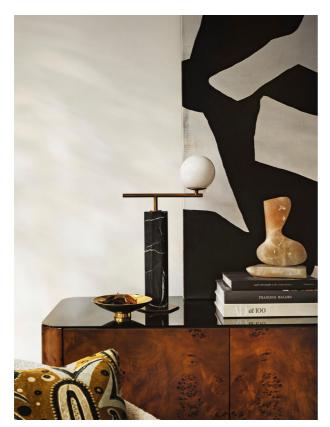

#### **Product details**

Our Luiz table lamp echoes the vintage-inspired lighting seen throughout 180 House on London's Strand. A white glass orb is fitted onto a marble column that is carved into a hexagonal design. Perch it on a side table to add instant ambience into your most-used space.

- · Table lamp
- · Hexagonal marble column
- · White glass orb suspension
- · Requires 1 / G9 / LED / 4W MAXIMUM
- · Inspired by 180 House