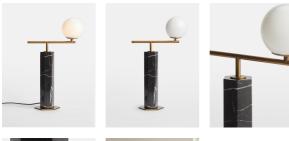

#### **Product details**

Our Luiz table lamp echoes the vintage-inspired lighting seen throughout 180 House on London's Strand. A white glass orb is fitted onto a marble column that is carved into a hexagonal design. Perch it on a side table to add instant ambience into your most-used space.

- · Table lamp
- · Hexagonal marble column
- · White glass orb suspension
- · Requires 1 / G9 / LED / 4W MAXIMUM
- · Inspired by 180 House

### Dimensions

Product dimensions: H51 x W13 x D31cm / H20.1 x W5.1 x D12.2"

Product weight: 8.5kg / 18.7lbs

Packaged or boxed dimensions: H50 x W20 x D40cm / H19.7 x W7.9 x D15.7"

Packaged or boxed weight: 10kg / 22lbs