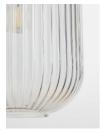

## Product details

Originally designed for the spaces at Soho House West Hollywood, the Marius pendant features a ribbed, clear glass shade, attached to a sleek chain with an antique brass finish. Incorporate it into your home lighting scheme for a hint of modern elegance.

- · Ribbed, clear glass shade
- · Antique brass finish
- · Adjustable chain
- ·1/E26/60W Maximum
- · As seen in Soho House West Hollywood

#### **Dimensions**

Product dimensions: H135 x W20 x D20cm / H53.2 x W7.9 x D7.9"

Product weight: 2.6kg / 5.7lbs