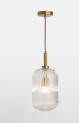

## Product details

Originally designed for the spaces at Soho House West Hollywood, the Marius pendant features a ribbed, clear glass shade, attached to a sleek chain with an antique brass finish. Incorporate it into your home lighting scheme for a hint of modern elegance.

- · Ribbed, clear glass shade
- · Antique brass finish
- · Adjustable chain
- ·1/E26/60W Maximum
- · As seen in Soho House West Hollywood