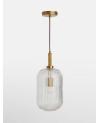

## Product details

Originally designed for the spaces at Soho House West Hollywood, the Marius pendant features a ribbed, clear glass shade, attached to a sleek chain with an antique brass finish. Incorporate it into your home lighting scheme for a hint of modern elegance.

- · Ribbed, clear glass shade
- · Antique brass finish
- · Adjustable chain
- ·1/E26/60W Maximum
- · As seen in Soho House West Hollywood