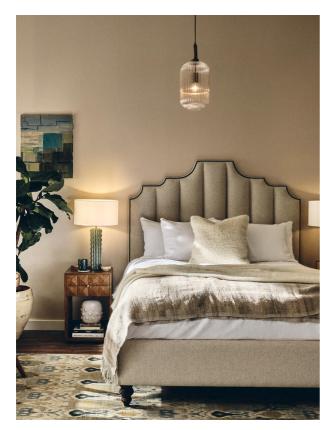

## Product details

Originally designed for the spaces at Soho House West Hollywood, the Marius pendant features a ribbed, clear glass shade, attached to a sleek chain with an antique brass finish. Incorporate it into your home lighting scheme for a hint of modern elegance.

- · Ribbed, clear glass shade
- · Antique brass finish
- · Adjustable chain
- ·1/E26/60W Maximum
- · As seen in Soho House West Hollywood