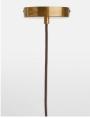

#### **Details**

Materials: Metal and Glass Cable & Ceiling Rose Height Adjustable: Yes Minimum Height: 21.6" Maximum Height: 53.1" Ceiling Rose Diameter: 4.7"

Bulb Specification
Bulb(s) Included: No

Bulb required: 1 / E26 / 60W Maximum

Assembly & Technical Assembly Required: Yes Electrician Required: Yes

Voltage: 110-120V Compliance: UL IP Rating: IP20 Environment: Dry Electrical Class: Class 11

Dimmable: Yes. Please consult a qualified electrician regarding compatible bulbs for your