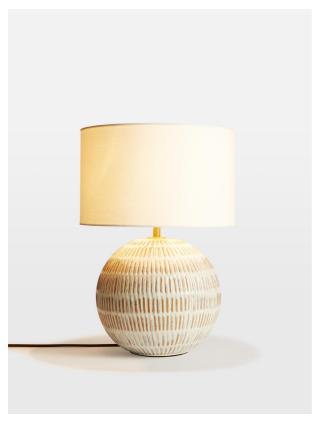

### Product details

Bring a touch of Little Beach House Malibu into your living space with the Gus table lamp. With a rounded base and soft, speckled glaze, it makes a great lighting solution for small tables.

- · Table lamp base
- · Hand-cut finish
- · Speckled glaze
- · White crackle-glazed ceramic base
- · Requires 1 E27 9W Bulb
- · Inspired by Little Beach House Malibu

## **Dimensions**

Product dimensions: H47 x W32 x D32cm / H18.5 x W12.6 x D12.6"

Product weight: 2.7kg / 6lbs

#### Details

Materials: Ceramic, linen

Type of Lightbulb: Requires 1 E27 9W Bulb

Number of Lightbulbs Required: 1 Self-assembly Required: Yes

Dimmable: Yes

Electrician Required: No

Care Instructions: Clean with a soft dry cloth only. Do not use polishing agents, harsh chemicals or abrasive cleaners as they may damage the finish. Always switch off the electricity supply