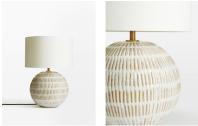

### Product details

Bring a touch of Little Beach House Malibu into your living space with the Gus table lamp. With a rounded base and soft, speckled glaze, it makes a great lighting solution for small tables.

- · Table lamp base
- · Hand-cut finish
- · Speckled glaze
- · White crackle-glazed ceramic base
- · Requires 1 E27 9W Bulb
- · Inspired by Little Beach House Malibu