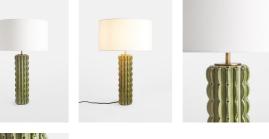

# £175 Regular £149 Membership

Finn Table Lamp, Green,

### Product details

Enhance small spaces with the Finn table lamp, formed from durable ceramic and finished with a unique glaze. Characterised by an undulating and textured exterior, we suggest using it to breathe an air of colour into reading nooks or bedrooms.

· Table lamp

Us

- · Ceramic base
- · Natural linen shade
- · Hand-applied glaze
- Antique brass finish
- Inspired by 180 House and White City House

### Dimensions

Product dimensions: H62.2 x W40 x D40cm / H24.5 x W15.8 x D15.8"

Product weight: 2.3kg / 5.1lbs

Packaged or boxed dimensions: H43 x W43 x D44.7cm / H16.9 x W16.9 x D17.6"

Packaged or boxed weight: 4.1kg / 9lbs