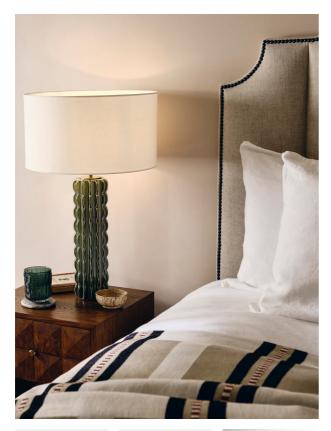

# £175 Regular £149 Membership

Finn Table Lamp, Green,

### Product details

Enhance small spaces with the Finn table lamp, formed from durable ceramic and finished with a unique glaze. Characterised by an undulating and textured exterior, we suggest using it to breathe an air of colour into reading nooks or bedrooms.

· Table lamp

Us

- · Ceramic base
- · Natural linen shade
- · Hand-applied glaze
- Antique brass finish
- Inspired by 180 House and White City House