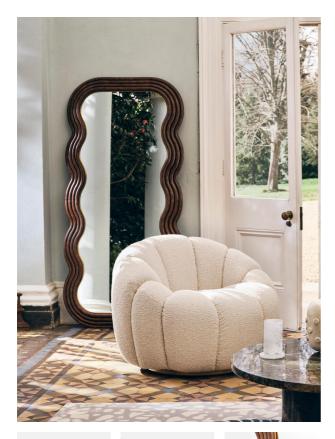

# Aiden Mirror

| £1,995 | Regular    |
|--------|------------|
| £1,696 | Membership |

#### **Product details**

Charactersied by an undulating rim, the Aiden mirror is made in Vietnam and crafted from resin to create a mid-tone burl effect. It's inspired by the decor found in our Tel Aviv House.

- · Crafted in Vietnam
- Burl effect
- · Inspired by Soho House Tel Aviv