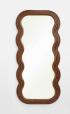

# Aiden Mirror

| £1,995 | Regular    |
|--------|------------|
| £1,696 | Membership |

#### **Product details**

Charactersied by an undulating rim, the Aiden mirror is made in Vietnam and crafted from resin to create a mid-tone burl effect. It's inspired by the decor found in our Tel Aviv House.

- · Crafted in Vietnam
- Burl effect
- · Inspired by Soho House Tel Aviv