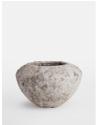

# Sagres Planter, Small

£65 Regular

£55 Membership

### Product details

The Sagres planter is inspired by the relaxed, coastal interiors of Soho Roc House in Mykonos. Crafted from cement, the planter has a raw, distressed texture which brings an earthy quality to patios and deckings.

- · Small cement planter
- · Distressed textured exterior
- · Crafted in China
- · Inspired by Soho Roc House

## **Dimensions**

Product dimensions: H28 x W19 x D19cm / H11 x W7.5 x D7.5"

Product weight: 1.5kg / 3.3lbs

Packaged or boxed dimensions: H28 x W37 x D37cm / H11 x W14.6 x D14.6"

Packaged or boxed weight: 5kg / 11lbs