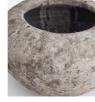

# Sagres Planter, Small

£65 Regular

£55 Membership

### Product details

The Sagres planter is inspired by the relaxed, coastal interiors of Soho Roc House in Mykonos. Crafted from cement, the planter has a raw, distressed texture which brings an earthy quality to patios and deckings.

- · Small cement planter
- · Distressed textured exterior
- · Crafted in China
- · Inspired by Soho Roc House

## **Dimensions**

Product dimensions: H28 x W19 x D19cm / H11 x W7.5 x D7.5"

Product weight: 1.5kg / 3.3lbs

Packaged or boxed dimensions: H28 x W37 x D37cm / H11 x W14.6 x D14.6"

Packaged or boxed weight: 5kg / 11lbs