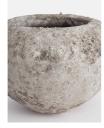

# Sagres Planter, Small

£65 Regular

£55 Membership

### Product details

The Sagres planter is inspired by the relaxed, coastal interiors of Soho Roc House in Mykonos. Crafted from cement, the planter has a raw, distressed texture which brings an earthy quality to patios and deckings.

- · Small cement planter
- · Distressed textured exterior
- · Crafted in China
- · Inspired by Soho Roc House

## **Dimensions**

Product dimensions: H28 x W19 x D19cm / H11 x W7.5 x D7.5"

Product weight: 1.5kg / 3.3lbs

Packaged or boxed dimensions: H28 x W37 x D37cm / H11 x W14.6 x D14.6"

Packaged or boxed weight: 5kg / 11lbs