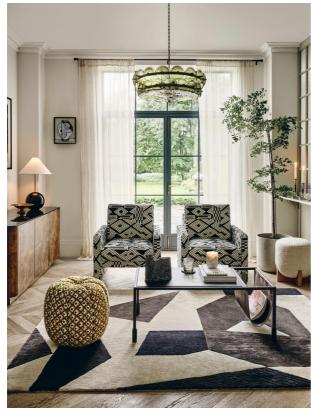

## Product details

Originally designed for the spaces at Soho House West Hollywood, our Lorenzo chandelier is handmade from pressed glass by skilled artisans. Green glass discs are mounted on tiered, antique brass arms that surround two central glass plates for great visual effect.

- · Tiered pendant
- · Pressed glass
- · Green glass discs
- · Antique brass finish
- · Adjustable chain
- · As seen in Soho House West Hollywood