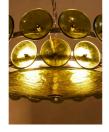

## Product details

Originally designed for the spaces at Soho House West Hollywood, our Lorenzo chandelier is handmade from pressed glass by skilled artisans. Green glass discs are mounted on tiered, antique brass arms that surround two central glass plates for great visual effect.

- · Tiered pendant
- · Pressed glass
- · Green glass discs
- · Antique brass finish
- · Adjustable chain
- · As seen in Soho House West Hollywood

### **Dimensions**

H29 x W76 x D76cm / H11.4 x W29.9 x D29.9"