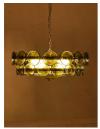

## Product details

Originally designed for the spaces at Soho House West Hollywood, our Lorenzo chandelier is handmade from pressed glass by skilled artisans. Green glass discs are mounted on tiered, antique brass arms that surround two central glass plates for great visual effect.

- · Tiered pendant
- · Pressed glass
- · Green glass discs
- · Antique brass finish
- · Adjustable chain
- · As seen in Soho House West Hollywood

### **Dimensions**

H29 x W76 x D76cm / H11.4 x W29.9 x D29.9"