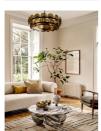

## Product details

Originally designed for the spaces at Soho House West Hollywood, our Lorenzo chandelier is handmade from pressed glass by skilled artisans. Green glass discs are mounted on tiered, antique brass arms that surround two central glass plates for great visual effect.