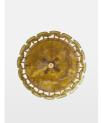

## Product details

Originally designed for the spaces at Soho House West Hollywood, our Lorenzo chandelier is handmade from pressed glass by skilled artisans. Green glass discs are mounted on tiered, antique brass arms that surround two central glass plates for great visual effect.

- · Tiered pendant
- · Pressed glass
- · Green glass discs
- · Antique brass finish
- · Adjustable chain
- · As seen in Soho House West Hollywood