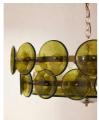

## Product details

Originally designed for the spaces at Soho House West Hollywood, our Lorenzo chandelier is handmade from pressed glass by skilled artisans. Green glass discs are mounted on tiered, antique brass arms that surround two central glass plates for great visual effect.

- · Tiered pendant
- · Pressed glass
- · Green glass discs
- · Antique brass finish
- · Adjustable chain
- · As seen in Soho House West Hollywood