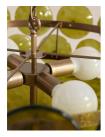

## Product details

Originally designed for the spaces at Soho House West Hollywood, our Lorenzo chandelier is handmade from pressed glass by skilled artisans. Green glass discs are mounted on tiered, antique brass arms that surround two central glass plates for great visual effect.

- · Tiered pendant
- · Pressed glass
- · Green glass discs
- · Antique brass finish
- · Adjustable chain
- · As seen in Soho House West Hollywood