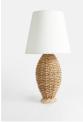

#### **Product details**

Transport yourself to the whitewashed steps of Soho Roc House with the Makita table lamp. A nod to the natural interiors and calming colourways of our Mykonos House, the Makita lamp is anchored to a woven rope base that adds textural appeal. Nestle it in a cosy corner of your home, or keep it bedside to bring warmth to reading hour.

- · Woven rope base
- · Linen shade
- · Inspired by Soho Roc House