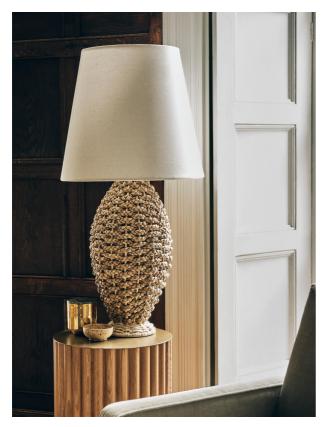

#### **Product details**

Transport yourself to the whitewashed steps of Soho Roc House with the Makita table lamp. A nod to the natural interiors and calming colourways of our Mykonos House, the Makita lamp is anchored to a woven rope base that adds textural appeal. Nestle it in a cosy corner of your home, or keep it bedside to bring warmth to reading hour.

- · Woven rope base
- · Linen shade
- · Inspired by Soho Roc House

#### Details

Materials: Lampakanay and Linen Type of Lightbulb: 1 / E26 / TYPE A / 60W MAXIMUM Number of Lightbulbs Required: 1 Self-assembly Required: No Dimmable: Yes Electrician Required: No Care Instructions: Clean with a soft dry cloth only. Do not use polishing agents, harsh chemicals or abrasive cleaners as they may damage the finish. Always switch off the electricity supply before cleaning.