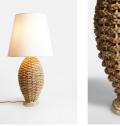

#### **Product details**

Transport yourself to the whitewashed steps of Soho Roc House with the Makita table lamp. A nod to the natural interiors and calming colourways of our Mykonos House, the Makita lamp is anchored to a woven rope base that adds textural appeal. Nestle it in a cosy corner of your home, or keep it bedside to bring warmth to reading hour.

- · Woven rope base
- · Linen shade
- · Inspired by Soho Roc House

#### Details

Materials: Lampakanay and Linen Type of Lightbulb: 1 / E26 / TYPE A / 60W MAXIMUM Number of Lightbulbs Required: 1 Self-assembly Required: No Dimmable: Yes Electrician Required: No Care Instructions: Clean with a soft dry cloth only. Do not use polishing agents, harsh chemicals or abrasive cleaners as they may damage the finish. Always switch off the electricity supply before cleaning.