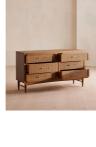

## Oscar Cane & Oak 6 Drawer Dresser

\$3,295 Regular

\$2,801 Membership

## Product details

Part of our Oscar range, this six-drawer dresser takes inspiration from Soho House Berlin and complements solid oak with natural cane accents for warm tones in the bedroom. Built with ample drawer space, clear resin handles with brass caps add a contemporary twist to this otherwise vintage-inspired piece which works well in any interior scheme.

## Dimensions

Product dimensions: H84 x W150 x D50cm / H33 x W59 x D20"

Product weight: 83kg / 183lbs

Packaged or boxed dimensions: H106 x W159 x D60cm / H41.7 x W62.6 x D23.4"

Packaged or boxed weight: 113kg / 249.1lbs