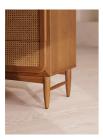

## Product details

Part of our Oscar range, this six-drawer dresser takes inspiration from Soho House Berlin and complements solid oak with natural cane accents for warm tones in the bedroom. Built with ample drawer space, clear resin handles with brass caps add a contemporary twist to this otherwise vintage-inspired piece which works well in any interior scheme.

Assembly required: No Care instructions: Dust often using a clean, soft, dry and lint-free cloth. Blot spills immediately and wipe with a clean, damp, cloth. We do not recommend the use of chemical cleansers, abrasives or furniture polish. Avoid contact with water and other liquids. Clearance: 4.3" Drawer dimensions: H12.6 x W63 x D43cm Feet: Plastic glide Finish: Mid-tone Oak, beached Rattan and Antique Brass Frame: Oak Wood Handles: Acrylic and brass Material: Oak Wood, Ash Wood, Poplar Wood, MDF, Oak Veneer, Rattan, Acrylic and Brass Removable legs: No