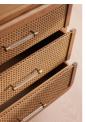

## Product details

Part of our Oscar range, this six-drawer dresser takes inspiration from Soho House Berlin and complements solid oak with natural cane accents for warm tones in the bedroom. Built with ample drawer space, clear resin handles with brass caps add a contemporary twist to this otherwise vintage-inspired piece which works well in any interior scheme.

Assembly required: No Care instructions: Dust often using a clean, soft, dry and lint-free cloth. Blot spills immediately and wipe with a clean, damp, cloth. We do not recommend the use of chemical cleansers, abrasives or furniture polish. Avoid contact with water and other liquids. Clearance: 4.3" Drawer dimensions: H12.6 x W63 x D43cm Feet: Plastic glide Finish: Mid-tone Oak, beached Rattan and Antique Brass Frame: Oak Wood Handles: Acrylic and brass Material: Oak Wood, Ash Wood, Poplar Wood, MDF, Oak Veneer, Rattan, Acrylic and Brass Removable legs: No