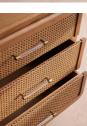

## Product details

Part of our Oscar range, this six-drawer dresser takes inspiration from Soho House Berlin and complements solid oak with natural cane accents for warm tones in the bedroom. Built with ample drawer space, clear resin handles with brass caps add a contemporary twist to this otherwise vintage-inspired piece which works well in any interior scheme.

Assembly required: No Care instructions: Dust often using a clean, soft, dry and lint-free cloth. Blot spills immediately and wipe with a clean, damp, cloth. We do not recommend the use of chemical cleansers, abrasives or furniture polish. Avoid contact with water and other liquids. Clearance: 4.3" Drawer dimensions: H12.6 x W63 x D43cm Feet: Plastic glide Finish: Mid-tone Oak, beached Rattan and Antique Brass Frame: Oak Wood Handles: Acrylic and brass Material: Oak Wood, Ash Wood, Poplar Wood, MDF, Oak Veneer, Rattan, Acrylic and Brass Removable legs: No