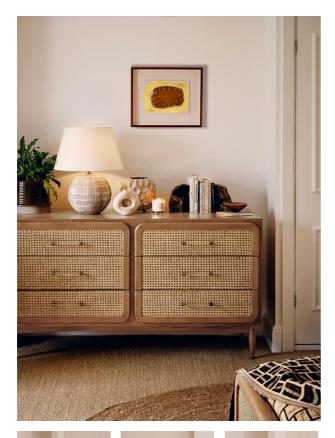

## Oscar Cane & Oak 6 Drawer Dresser

\$3,295 Regular

\$2,801 Membership

## Product details

Part of our Oscar range, this six-drawer dresser takes inspiration from Soho House Berlin and complements solid oak with natural cane accents for warm tones in the bedroom. Built with ample drawer space, clear resin handles with brass caps add a contemporary twist to this otherwise vintage-inspired piece which works well in any interior scheme.