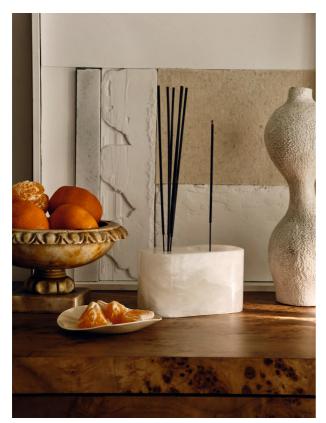

# Pomelo Kipton Incense Holder

£55 Regular

£44 Membership

## Product details

Our solid alabaster incense holder comes with 10 incense sticks infused with our Pomelo fragrance an uplifting scent reminiscent of sunset cocktails at our Miami House, with notes of freshly peeled citrus and a floral heart of Grapefruit and Jasmine. Scent notes Top: Mandarin Middle: Gardenia Base: Patchouli

- · Solid alabaster incense holder
- $\cdot\,$  Each piece is entirely unique due to the natural variations in the stone'
- · Includes 10 Pomelo fragrance incense sticks
- Each incense stick lasts approximately 20 minutes
- · Scent inspired by Soho Beach House Miami

### Dimensions

Product dimensions: H10 x W28 x D10cm / H3.9 x W11 x D3.9"

Product weight: 2.5kg / 5.5lbs