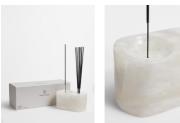

# Pomelo Kipton Incense Holder

£55 Regular

£44 Membership

## Product details

Our solid alabaster incense holder comes with 10 incense sticks infused with our Pomelo fragrance an uplifting scent reminiscent of sunset cocktails at our Miami House, with notes of freshly peeled citrus and a floral heart of Grapefruit and Jasmine. Scent notes Top: Mandarin Middle: Gardenia Base: Patchouli

- · Solid alabaster incense holder
- $\cdot\,$  Each piece is entirely unique due to the natural variations in the stone'
- · Includes 10 Pomelo fragrance incense sticks
- Each incense stick lasts approximately 20 minutes
- · Scent inspired by Soho Beach House Miami

### Dimensions

Product dimensions: H10 x W28 x D10cm / H3.9 x W11 x D3.9"

Product weight: 2.5kg / 5.5lbs