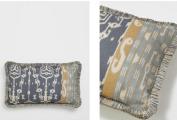

# Monteria Cushion Oblong, Navy

£60 Regular

£48 Membership

### Product details

Created by our in-house design team, the oblong Monteria cushion is crafted from a high-strength linen and finished with an abstract pattern that is reminiscent of the vintage cushions in 76 Dean Street. Trimmed with tonal eyelash fringing, it makes a distinctive addition to any sofa or cosy nook. Arrange with other colours to create a vibrant display.

- · Monteria oblong cushion
- Inspired by vintage cushions in 76 Dean Street
- · Abstract pattern
- $\cdot$  Tonal eyelash fringing
- · 100% linen reverse
- · Designed in-house