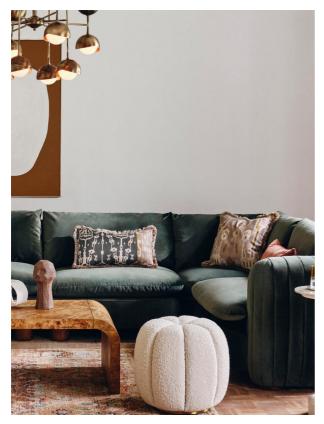

### Product details

Created by our in-house design team, the oblong Monteria cushion is crafted from a high-strength linen and finished with an abstract pattern that is reminiscent of the vintage cushions in 76 Dean Street. Trimmed with tonal eyelash fringing, it makes a distinctive addition to any sofa or cosy nook. Arrange with other colours to create a vibrant display.

- · Monteria oblong cushion
- Inspired by vintage cushions in 76 Dean Street
- · Abstract pattern
- $\cdot$  Tonal eyelash fringing
- · 100% linen reverse
- · Designed in-house