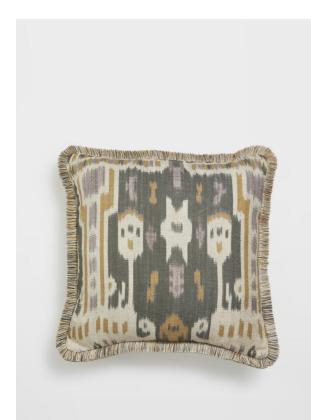

# Monteria Cushion Square, Grey

£70 Regular

£56 Membership

### **Product details**

Created by our in-house design team, the Monteria cushion is crafted from a high-strength linen and finished with an abstract pattern that is reminiscent of the vintage cushions in 76 Dean Street. Trimmed with tonal eyelash fringing, it makes a distinctive addition to any sofa or cosy nook. Arrange with other colours to create a vibrant display.

- $\cdot$  Inspired by vintage cushions in 76 Dean Street
- · Abstract pattern
- $\cdot$  Tonal eyelash fringing
- ·100% linen reverse
- · Designed in-house