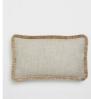

# Monteria Cushion Oblong, Lavender

£60 Regular

£48 Membership

#### Product details

Created by our in-house design team, the oblong Monteria cushion is crafted from a high-strength linen and finished with an abstract pattern that is reminiscent of the vintage cushions in 76 Dean Street. Trimmed with tonal eyelash fringing, it makes a distinctive addition to any sofa or cosy nook. Arrange with other colours to create a vibrant display.

- · Monteria oblong cushion
- · Inspired by vintage cushions in 76 Dean Street
- · Abstract pattern
- · Tonal eyelash fringing
- · 100% linen reverse
- · Designed in-house