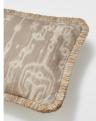

# Monteria Cushion Oblong, Lavender

£60 Regular

£48 Membership

#### Product details

Created by our in-house design team, the oblong Monteria cushion is crafted from a high-strength linen and finished with an abstract pattern that is reminiscent of the vintage cushions in 76 Dean Street. Trimmed with tonal eyelash fringing, it makes a distinctive addition to any sofa or cosy nook. Arrange with other colours to create a vibrant display.

- · Monteria oblong cushion
- · Inspired by vintage cushions in 76 Dean Street
- · Abstract pattern
- · Tonal eyelash fringing
- · 100% linen reverse
- · Designed in-house