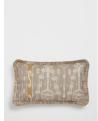

# Monteria Cushion Oblong, Lavender

£60 Regular

£48 Membership

#### Product details

Created by our in-house design team, the oblong Monteria cushion is crafted from a high-strength linen and finished with an abstract pattern that is reminiscent of the vintage cushions in 76 Dean Street. Trimmed with tonal eyelash fringing, it makes a distinctive addition to any sofa or cosy nook. Arrange with other colours to create a vibrant display.

- · Monteria oblong cushion
- · Inspired by vintage cushions in 76 Dean Street
- · Abstract pattern
- · Tonal eyelash fringing
- · 100% linen reverse
- · Designed in-house