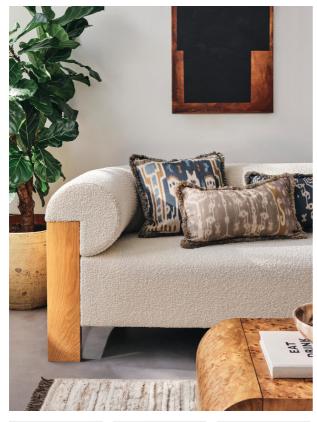

#### Product details

Created by our in-house design team, the oblong Monteria cushion is crafted from a high-strength linen and finished with an abstract pattern that is reminiscent of the vintage cushions in 76 Dean Street. Trimmed with tonal eyelash fringing, it makes a distinctive addition to any sofa or cosy nook. Arrange with other colours to create a vibrant display.

- · Monteria oblong cushion
- · Inspired by vintage cushions in 76 Dean Street
- · Abstract pattern
- · Tonal eyelash fringing
- · 100% linen reverse
- · Designed in-house