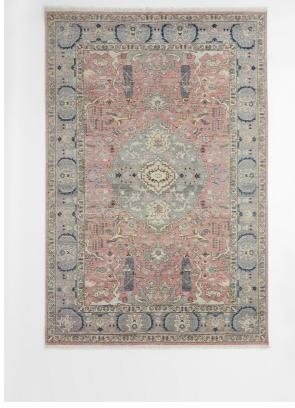

# Rajasthan Rug, 200 X 300cm

£3,175

Regular

£2,540

Membership

### Product details

Woven tones of pale pink and lilac give this traditional hand-knotted rug a soft look that would slot seamlessly into one of Babington House's bedrooms. Woven in India by skilled craftsmen, the wool rug will instantly add colour, texture, and warmth to any room.

- · 100% wool
- · Tones of pale pink and lilac
- · Inspired by Babington House
- · Traditional hand-knotted rug