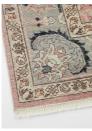

### Product details

Woven tones of pale pink and lilac give this traditional hand-knotted rug a soft look that would slot seamlessly into one of Babington House's bedrooms. Woven in India by skilled craftsmen, the wool rug will instantly add colour, texture, and warmth to any room.

- · 100% wool
- · Tones of pale pink and lilac
- · Inspired by Babington House
- · Traditional hand-knotted rug