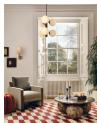

## Product details

The soft furnishings of Soho Warehouse form the inspiration for the Nadine rug. Cast in a woven flatweave style, the rug balances depth and airiness with a geometric design in rust and oatmeal tones. Use it to make padding around barefoot warm and homely.

- · Flatweave geometric-style rug
- · Tones of oatmeal with rust
- · Woven in India
- · Inspired by Soho Warehouse