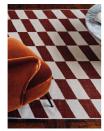

## Product details

The soft furnishings of Soho Warehouse form the inspiration for the Nadine rug. Cast in a woven flatweave style, the rug balances depth and airiness with a geometric design in rust and oatmeal tones. Use it to make padding around barefoot warm and homely.

- · Flatweave geometric-style rug
- · Tones of oatmeal with rust
- · Woven in India
- · Inspired by Soho Warehouse