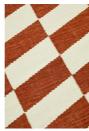

## Product details

The soft furnishings of Soho Warehouse form the inspiration for the Nadine rug. Cast in a woven flatweave style, the rug balances depth and airiness with a geometric design in rust and oatmeal tones. Use it to make padding around barefoot warm and homely.

- · Flatweave geometric-style rug
- · Tones of oatmeal with rust
- · Woven in India
- · Inspired by Soho Warehouse