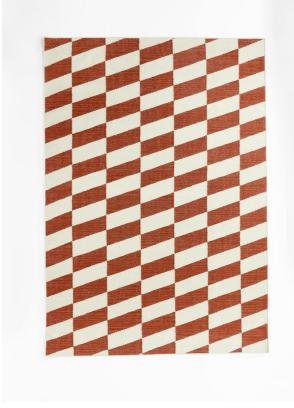

# Nadine Rug, Rust, 200 X 300cm

£895 Regular

£761 Membership

## Product details

The soft furnishings of Soho Warehouse form the inspiration for the Nadine rug. Cast in a woven flatweave style, the rug balances depth and airiness with a geometric design in rust and oatmeal tones. Use it to make padding around barefoot warm and homely.

- · Flatweave geometric-style rug
- · Tones of oatmeal with rust
- · Woven in India
- · Inspired by Soho Warehouse