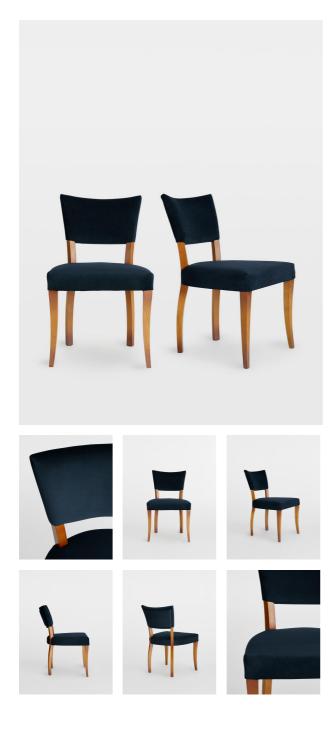

# Pair Of Molina Dining Chairs, Velvet, Indigo

Regular

f.995

f.846

Membership

#### **Product details**

A House hero, you'll find our upholstered Molina dining chairs in many of our Houses, including High Road House and Soho House Berlin, as well as a vintage version in Kettner's. The set is crafted in Italy and upholstered in cotton velvet.

- · Dining chairs with upholstered seat and back
- · Upholstered in indigo velvet
- · Beech wood frame

· Inspired by the vintage dining chairs at Kettner's

## Dimensions

Product dimensions: H78 x W50 x D58cm / H30.7 x W19.7 x D22.8"

Product weight: 6.1kg / 13.4lbs

#### Details

Seat depth: 49.5cm Seat width: 51.5cm Seat height: 46cm Frame: FSC Beech frame & Fabric: 100% Polyester Care instructions: Clean with a soft damp cloth, do not use any abrassive cleaners. Blot spills immediately and wipe with a clean, cloth