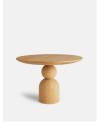

## Product details

Drawing on the natural wooden details of Soho Beach House Canouan, the Lowden table has been crafted in open grain oak with a pale oak finish. Its simple yet sculptural form creates a modern focal point for the dining room, as well as a conversational piece when entertaining guests.

- · Round wood dining table
- · Open grain oak
- · Pale oak finish
- · Resin wood effect base
- · Sculptural ball detail
- · Inspired by Soho Beach House Canouan