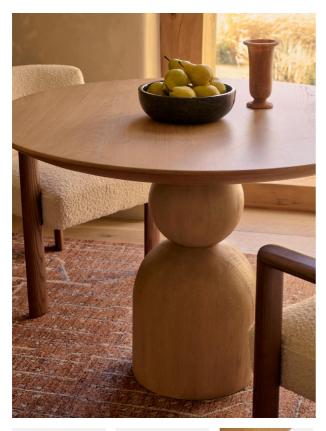

## Product details

Drawing on the natural wooden details of Soho Beach House Canouan, the Lowden table has been crafted in open grain oak with a pale oak finish. Its simple yet sculptural form creates a modern focal point for the dining room, as well as a conversational piece when entertaining guests.

- · Round wood dining table
- · Open grain oak
- · Pale oak finish
- · Resin wood effect base
- · Sculptural ball detail
- · Inspired by Soho Beach House Canouan