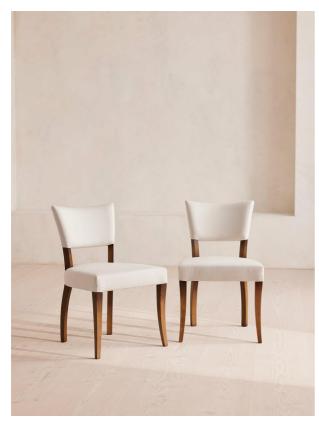

# Pair Of Molina Dining Chairs, Linen, Natural, Us

| £1,195 |                                         | Regular    |                |
|--------|-----------------------------------------|------------|----------------|
| £1,016 |                                         | Membership |                |
| Ava    | ilable in<br>Linen Natur<br>Velvet Grey |            | Velvet Mustard |

### **Product details**

A House hero, you'll find our upholstered Molina dining chairs in many of our Houses, including High Road House and Soho House Berlin, as well as a vintage version in Kettner's. The set is crafted in Italy and upholstered in slubby linen.

 $\cdot$  Dining chairs with upholstered linen seat and back

- $\cdot$  Upholstered in slubby linen
- $\cdot$  Beech wood frame

 $\cdot$  Inspired by the vintage dining chairs at Kettner's