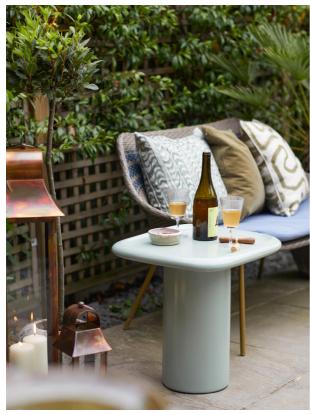

# Selby Outdoor Side Table, Sage

£265 Regular

£225 Membership

## Product details

The Selby outdoor side table is crafted from a cast concrete in a specked glaze. Echoing the pieces seen throughout Soho House Tel Aviv, it makes a great base for serving up cocktails at summer barbeques. Coordinate with the Selby coffee table to complete the look.

- · Cast concrete
- · Sage tone
- · Speckled glaze
- · Inspired by Soho House Tel Aviv