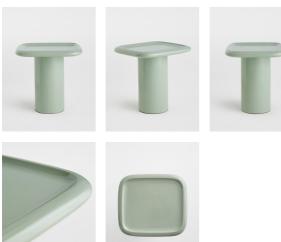

# Selby Outdoor Side Table, Sage

£265 Regular

£225 Membership

## Product details

The Selby outdoor side table is crafted from a cast concrete in a specked glaze. Echoing the pieces seen throughout Soho House Tel Aviv, it makes a great base for serving up cocktails at summer barbeques. Coordinate with the Selby coffee table to complete the look.

- · Cast concrete
- · Sage tone
- · Speckled glaze
- · Inspired by Soho House Tel Aviv

### **Dimensions**

Product dimensions: H50 x W45 x D50cm / H19.7 x W17.7 x D19.7"

Product weight: 19kg / 41.9lbs