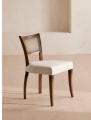

# Pair Of Molina Dining Chairs, Cane Back, Linen, Natural, Us

| £1,195 | Regu                                     | lar     |                |
|--------|------------------------------------------|---------|----------------|
| £1,016 | Mem                                      | bership |                |
|        | ble in<br>nen Natural<br>elvet Grey Blue |         | Velvet Mustard |

### **Product details**

A House hero, you'll find our cane Molina dining chairs in many of our Houses including High Road House and Soho House Berlin, as well as a vintage version in Kettner's Townhouse. The chairs are crafted in Italy and upholstered in slubby linen the ideal solution for long lunches in the dining room.

- $\cdot$  Dining chairs with cane back
- · Slubby linen cushion
- · Beech wood frame

• Inspired by the vintage dining chairs at Kettner's Townhouse