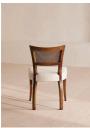

# Pair Of Molina Dining Chairs, Cane Back, Linen, Natural, Us

| £1,195 | Regu                                     | lar     |                |
|--------|------------------------------------------|---------|----------------|
| £1,016 | Mem                                      | bership |                |
|        | ble in<br>nen Natural<br>elvet Grey Blue |         | Velvet Mustard |

### **Product details**

A House hero, you'll find our cane Molina dining chairs in many of our Houses including High Road House and Soho House Berlin, as well as a vintage version in Kettner's Townhouse. The chairs are crafted in Italy and upholstered in slubby linen the ideal solution for long lunches in the dining room.

- $\cdot$  Dining chairs with cane back
- · Slubby linen cushion
- · Beech wood frame

• Inspired by the vintage dining chairs at Kettner's Townhouse