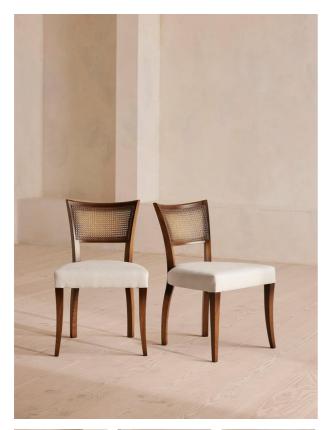

# Pair Of Molina Dining Chairs, Cane Back, Linen, Natural, Us

| £1,195 | Regu                                     | lar     |                |
|--------|------------------------------------------|---------|----------------|
| £1,016 | Mem                                      | bership |                |
|        | ble in<br>nen Natural<br>elvet Grey Blue |         | Velvet Mustard |

### **Product details**

A House hero, you'll find our cane Molina dining chairs in many of our Houses including High Road House and Soho House Berlin, as well as a vintage version in Kettner's Townhouse. The chairs are crafted in Italy and upholstered in slubby linen the ideal solution for long lunches in the dining room.

- $\cdot$  Dining chairs with cane back
- · Slubby linen cushion
- · Beech wood frame

• Inspired by the vintage dining chairs at Kettner's Townhouse