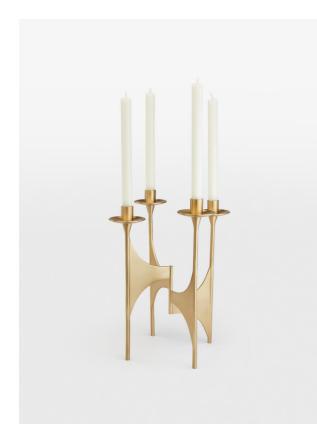

# Snowdon Four Arm Candelabra

£120 Regular

£96 Membership

### **Product details**

The Snowdon candelabra is crafted from solid brass with four arms to hold dinner candles. It features a high-polished, brushed finish, which creates a natural patina over time.

- · Snowdon four-arm candelabra
- · Crafted from solid brass
- $\cdot$  Made in India
- $\cdot$  Designed to be used with tapered dinner candles

### Dimensions

Product dimensions: H37 x W31 x D31cm / H14.6 x W12.2 x D12.2"

Product weight: 2.79kg / 6.2lbs