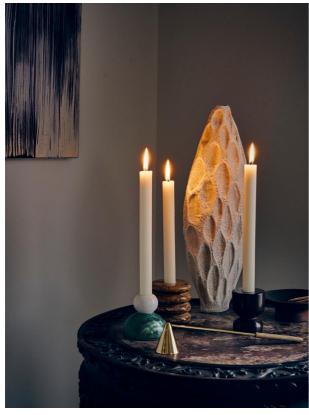

### Product details

The Liza gift set includes a trio of candleholders, each crafted from marble in different shapes and colours. Entirely unique, the candleholders are handmade from marble and presented in a gift box with three dinner candles. Display together to highlight the distinctive colourways and unique variations of the natural stone.

- · Candleholder gift set
- · Set of three
- $\cdot$  Each piece is unique due to variations in the natural stone
- · Three different shapes
- · Inspired by 180 House