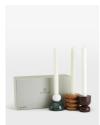

### Product details

The Liza gift set includes a trio of candleholders, each crafted from marble in different shapes and colours. Entirely unique, the candleholders are handmade from marble and presented in a gift box with three dinner candles. Display together to highlight the distinctive colourways and unique variations of the natural stone.

- · Candleholder gift set
- · Set of three
- $\cdot$  Each piece is unique due to variations in the natural stone
- · Three different shapes
- · Inspired by 180 House