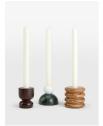

### Product details

The Liza gift set includes a trio of candleholders, each crafted from marble in different shapes and colours. Entirely unique, the candleholders are handmade from marble and presented in a gift box with three dinner candles. Display together to highlight the distinctive colourways and unique variations of the natural stone.

- · Candleholder gift set
- · Set of three
- $\cdot$  Each piece is unique due to variations in the natural stone
- · Three different shapes
- · Inspired by 180 House