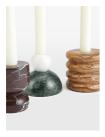

### Product details

The Liza gift set includes a trio of candleholders, each crafted from marble in different shapes and colours. Entirely unique, the candleholders are handmade from marble and presented in a gift box with three dinner candles. Display together to highlight the distinctive colourways and unique variations of the natural stone.

- · Candleholder gift set
- · Set of three
- $\cdot$  Each piece is unique due to variations in the natural stone
- · Three different shapes
- · Inspired by 180 House