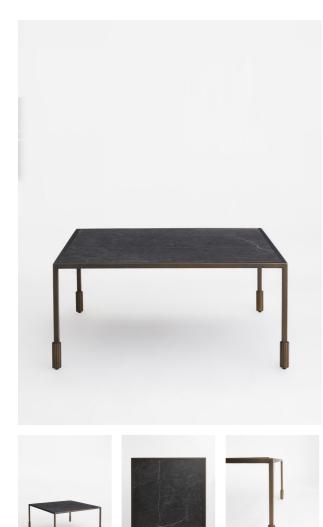

#### **Product details**

The Portnall coffee table echoes the textures seen at White City House. It features a blackened brass metal frame and a honed black maraquina marble top.

- · Blackened brass coffee table
- Honed black maraquina marble top
- Black Maraquina is sourced from Spain
- · Inspired by White City House