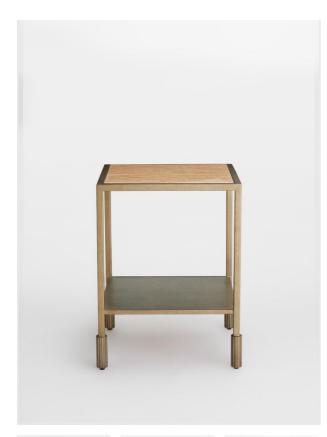

## Product details

The Portnall side table echoes the textures seen at White City House. It features antique brass-finish legs and has a smooth travertine top that's been purposefully cut to highlight the contrasting sand veining. The fixed metal shelf is great for displaying home accessories or books.

- · Antique brass-finish frame
- $\cdot\,$  Travertine table top
- Metal shelf
- Travertine marble is sourced from Turkey
- · Inspired by White City House

Product dimensions: H55 x W45 x D40cm / H21.7 x W17.7 x D15.7"