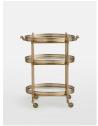

### Product details

Inspired by the vintage bar carts found in our Houses around the world, our oval bar cart provides the perfect solution for a well-stocked home. Pair with pieces from our glassware range, including crystal coupes and highball glasses for a touch of elegance.

- · Bar cart in antique brass finish
- · Three glass shelves
- · Four functional wheels
- · Inspired by the vintage bar carts found in the Houses

#### **Dimensions**

Product dimensions: H79 x W64 x D40cm / H31.1 x W25.2 x D15.7"

Product weight: 21.4kg / 47.2lbs

Packaged or boxed dimensions: H88 x W65 x D50cm / H34.6 x W25.6 x D19.7"

Packaged or boxed weight: 28.4kg / 62.6lbs