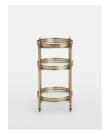

### Product details

Inspired by the vintage bar carts found in our Houses around the world, our oval bar cart provides the perfect solution for a well-stocked home. Pair with pieces from our glassware range, including crystal coupes and highball glasses for a touch of elegance.

- · Bar cart in antique brass finish
- · Three glass shelves
- · Four functional wheels
- · Inspired by the vintage bar carts found in the Houses