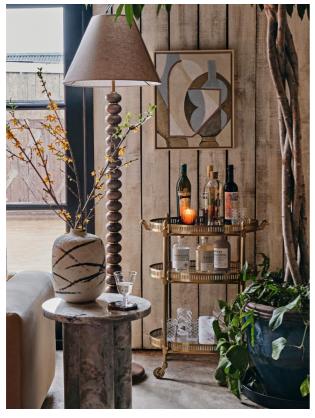

### Product details

Inspired by the vintage bar carts found in our Houses around the world, our oval bar cart provides the perfect solution for a well-stocked home. Pair with pieces from our glassware range, including crystal coupes and highball glasses for a touch of elegance.

- · Bar cart in antique brass finish
- · Three glass shelves
- · Four functional wheels
- · Inspired by the vintage bar carts found in the Houses