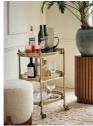

### Product details

Inspired by the vintage bar carts found in our Houses around the world, our oval bar cart provides the perfect solution for a well-stocked home. Pair with pieces from our glassware range, including crystal coupes and highball glasses for a touch of elegance.

- · Bar cart in antique brass finish
- · Three glass shelves
- · Four functional wheels
- · Inspired by the vintage bar carts found in the Houses