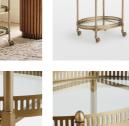

- · Bar cart in antique brass finish
- · Three glass shelves
- · Four functional wheels
- · Inspired by the vintage bar carts found in the Houses

#### Details

Frame: Steel, Iron, Brass & Glass Care Instructions: Clean with a soft damp cloth, do not use any abrassive cleaners