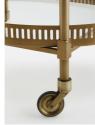

- · Bar cart in antique brass finish
- · Three glass shelves
- · Four functional wheels
- · Inspired by the vintage bar carts found in the Houses

#### Details

Frame: Steel, Iron, Brass & Glass Care Instructions: Clean with a soft damp cloth, do not use any abrassive cleaners