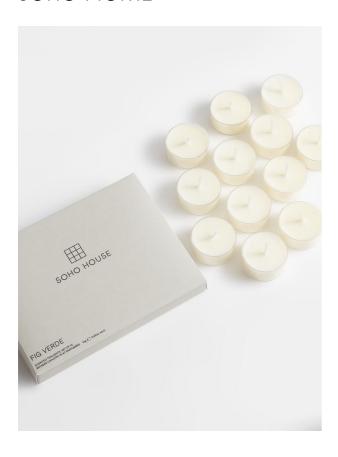

# Fig Verde Tealight, Set Of Twelve

£16 Regular

£13 Membership

### Product details

Presented as a set of 12, our Fig Verde tealights are infused with Green Figs, Dried Fruit and Rose Petals to recall evening strolls around the courtyard garden at Soho House Istanbul. Scent notes

Top: Cassis Middle: Fig Base: Amber

- · Fig Verde tealights
- · Set of 12
- · Made from vegetable wax
- · Bespoke fragrance created by an expert perfumer for Soho House
- · Inspired by Soho House Istanbul