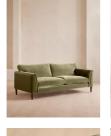

#### Product details

Our Reya sofa invites you to sink into its comfortable, cushioned curves for only relaxing moments in mind. The mid-century design takes inspiration from similar interiors seen throughout DUMBO House, with rich velvet upholstery and turned walnut legs that lift this sofa off the floor creating the illusion of more space. Pair with our Reya ottoman and loveseat for the full look.

- · Three-seater sofa
- · Upholstered in cotton velvet
- · Available in other colours and fabrics
- Mid-century design
- · Cushioned armrests
- · Slender turned walnut legs
- · Foam core feather-wrapped seat cushions
- · Inspired by DUMBO House, Brooklyn