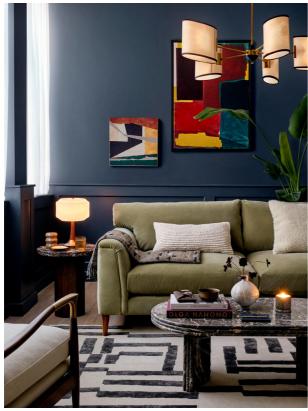

#### Product details

Our Reya sofa invites you to sink into its comfortable, cushioned curves for only relaxing moments in mind. The mid-century design takes inspiration from similar interiors seen throughout DUMBO House, with rich velvet upholstery and turned walnut legs that lift this sofa off the floor creating the illusion of more space. Pair with our Reya ottoman and loveseat for the full look.

- · Three-seater sofa
- · Upholstered in cotton velvet
- · Available in other colours and fabrics
- Mid-century design
- · Cushioned armrests
- · Slender turned walnut legs
- · Foam core feather-wrapped seat cushions
- · Inspired by DUMBO House, Brooklyn