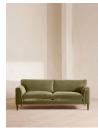

# Reya Three Seater Sofa, Velvet, Lichen

£3,495 £2,971

#### Product details

Our Reya sofa invites you to sink into its comfortable, cushioned curves for only relaxing moments in mind. The mid-century design takes inspiration from similar interiors seen throughout DUMBO House, with rich velvet upholstery and turned walnut legs that lift this sofa off the floor creating the illusion of more space. Pair with our Reya ottoman and loveseat for the full look.

- · Three-seater sofa
- · Upholstered in cotton velvet
- · Available in other colours and fabrics
- Mid-century design
- · Cushioned armrests
- · Slender turned walnut legs
- · Foam core feather-wrapped seat cushions
- · Inspired by DUMBO House, Brooklyn