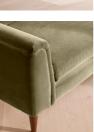

- · Three-seater sofa
- · Upholstered in cotton velvet
- · Available in other colours and fabrics
- Mid-century design
- · Cushioned armrests
- · Slender turned walnut legs
- · Foam core feather-wrapped seat cushions
- · Inspired by DUMBO House, Brooklyn

#### Details

Arm Height: 69cm Seat Depth: 62cm Seat Height: 55cm Leg Height: 18cm Assembly Required: No Removable Legs: Yes Removable Cushions: Yes Frame: Solid wood frame using Scandinavian birch Legs: Beech Fabric: 85% cotton, 15% polyester (100% Cotton Pile) Filling: Seat cushions have a Foam core wrapped in French Duck Feather. Back cushions are French Duck Feather. Care Instructions: Professional upholstery cleaning only