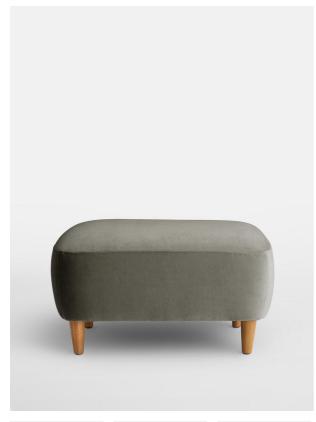

# Lorene Footstool, Velvet, Smoke, Us

£275 Regular

£220 Membership

#### Product details

Elevate your seating spot with the Lorene footstool. A nod to the soft furnishings seen throughout Ludlow House, the footstool is upholstered in cotton velvet for enhanced comfort and supported by tapered wooden legs. It can double up as extra seating for guests.

- · Lorene cotton velvet footstool
- · Tapered wooden legs
- · Inspired by the armchairs at Ludlow House

# **Dimensions**

H38 x W65 x D46cm / H15 x W25.6 x D18.1"