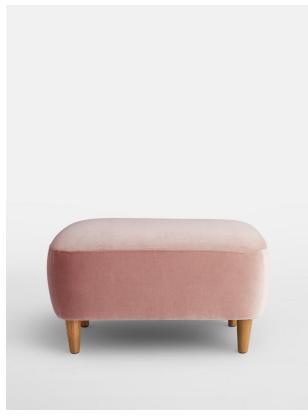

# Lorene Footstool, Velvet, Rose, Us

£275 Regular

£220 Membership

#### Product details

Elevate your seating spot with the Lorene footstool. A nod to the soft furnishings seen throughout Ludlow House, the footstool is upholstered in cotton velvet for enhanced comfort and supported by tapered wooden legs. It can double up as extra seating for guests.

- · Lorene cotton velvet footstool
- · Tapered wooden legs
- · Inspired by the armchairs at Ludlow House