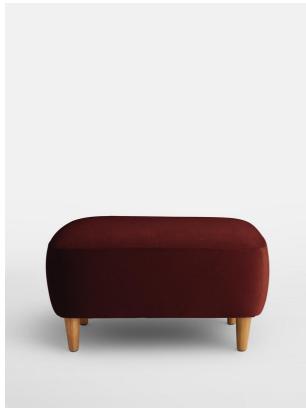

# Lorene Footstool, Velvet, Cinnamon, Us

- £275 Regular
- £220

# **Product details**

Elevate your seating spot with the Lorene footstool. A nod to the soft furnishings seen throughout Ludlow House, the footstool is upholstered in cotton velvet for enhanced comfort and supported by tapered wooden legs. It can double up as extra seating for guests.

- · Lorene cotton velvet footstool
- $\cdot$  Tapered wooden legs
- $\cdot$  Inspired by the armchairs at Ludlow House

### Dimensions

Product dimensions: H38 x W65 x D46cm / H15 x W25.6 x D18.1"

Product weight: 6.4kg / 14.1lbs