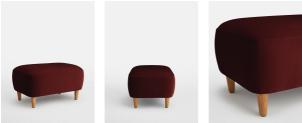

# **Product details**

Elevate your seating spot with the Lorene footstool. A nod to the soft furnishings seen throughout Ludlow House, the footstool is upholstered in cotton velvet for enhanced comfort and supported by tapered wooden legs. It can double up as extra seating for guests.

- · Lorene cotton velvet footstool
- $\cdot$  Tapered wooden legs
- $\cdot$  Inspired by the armchairs at Ludlow House