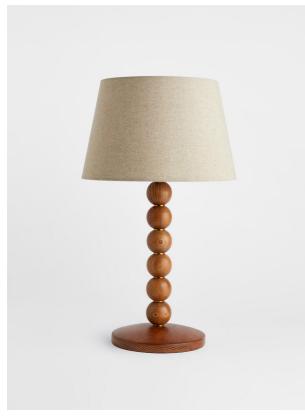

#### Product details

Made from solid oak, our Bead table lamp is characterised by wooden stacking beads, with antique brass finish discs slotted in between to mirror the textures at Soho Roc House. It's paired with a natural linen shade in a tapered design. Perch it on a side table or bedside cabinet to create an ambient glow.

- $\cdot \, {\rm Turned}$  solid oak base
- $\cdot$  Antique brass finish detail
- $\cdot$  Natural linen tapered shade
- $\cdot$  Inspired by Soho Roc House