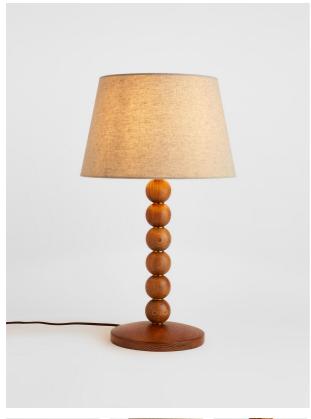

## Product details

Made from solid oak, our Bead table lamp is characterized by wooden stacking beads, with antique brass finish discs slotted in between to mirror the textures at Soho Roc House. It's paired with a natural linen shade in a tapered design. Perch it on a side table or bedside cabinet to create an ambient glow.

- · Turned solid oak base
- · Antique brass finish detail
- · Natural linen tapered shade
- · Inspired by Soho Roc House