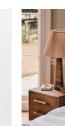

## Product details

Taking its cues from Soho Roc House, the Facet table lamp features a mid-tone solid oak column with brass discs slotted between the fluted frame. A 1970s-inspired, pleated parchment shade rests on top, which softly disperses ambient light.

- · Mid-tone solid oak column
- · Brass finish discs
- · Fluted body
- · Pleated parchment shade
- · Inspired by Soho Roc House