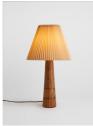

## Product details

Taking its cues from Soho Roc House, the Facet table lamp features a mid-tone solid oak column with brass discs slotted between the fluted frame. A 1970s-inspired, pleated parchment shade rests on top, which softly disperses ambient light.

- · Mid-tone solid oak column
- · Brass finish discs
- · Fluted body
- · Pleated parchment shade
- · Inspired by Soho Roc House