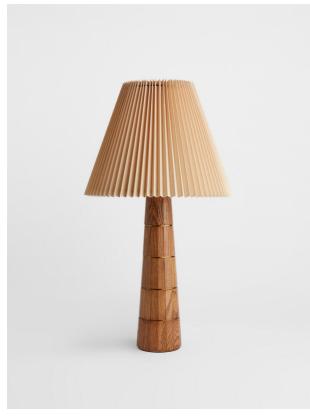

## Product details

Taking its cues from Soho Roc House, the Facet table lamp features a mid-tone solid oak column with brass discs slotted between the fluted frame. A 1970s-inspired, pleated parchment shade rests on top, which softly disperses ambient light.

- · Mid-tone solid oak column
- · Brass finish discs
- · Fluted body
- · Pleated parchment shade
- · Inspired by Soho Roc House