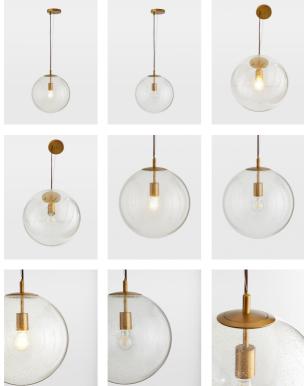

### Product details

Available in small, medium and large, the Flecs pendant is a versatile lighting option crafted from blown glass, with brass flecks for a hint of modern elegance. Group together with other sizes in the range to curate your own lighting scheme, inspired by 180 House.

- · Small, medium and large sizes available
- · Flecked glass
- · Large style requires 1 x Standard E27 Globe bulb/ max 60W
- · Inspired by 180 House

#### **Dimensions**

Product dimensions: H45 x W35 x D35cm / H18 x W14 x D14"

Product weight: 2.6kg / 5.7lbs

Packaged or boxed dimensions: H43 x W43 x D44.7cm  $^{\prime}$  H16.9 x W16.9 x D17.6"

Packaged or boxed weight: 4.1kg / 9lbs