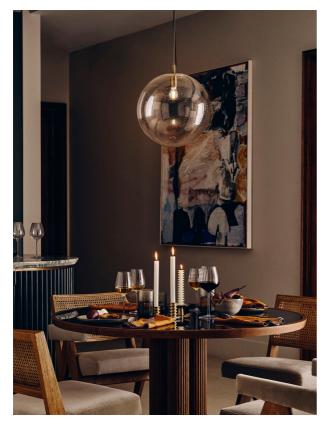

### Product details

Available in small, medium and large, the Flecs pendant is a versatile lighting option crafted from blown glass, with brass flecks for a hint of modern elegance. Group together with other sizes in the range to curate your own lighting scheme, inspired by 180 House.

- · Small, medium and large sizes available
- · Flecked glass
- · Large style requires 1 x Standard E27 Globe bulb/ max 60W
- · Inspired by 180 House