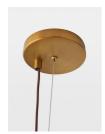

### **Details**

**Product Details** 

Product Materials: iron and glass

Cable & Ceiling Rose
Cable Length: 180cm
Height Adjustable: yes
Minimum Height: 55cm
Maximum Height: 125cm
Ceiling Rose Diameter: 12.8cm