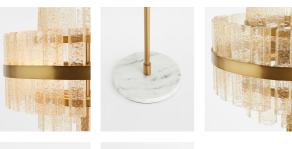

#### **Product details**

The Katia floor lamp is a statement piece and a great example of fine artisanship. It has a tiered design with yellow cast glass shards that are individually moulded. The flecked finish in the glass shimmers when the light catches the chandelier, giving it an old-world feel. Pair it with the Katia chandelier and pieces from our Flecs range to mirror the lighting schemes at 180 House.

- · Yellow cast glass shards
- · Flecked finish
- · Antique brass finish frame
- $\cdot$  Tiered design
- Marble base
- · Requires 1 x Standard E14 Globe 700 bulb/
- max 40W
- · Inspired by 180 House

#### Details

Material: Iron/Glass/Marble Bulb Specification Bulb(s) Included: No Bulb required: 4 / E14 / 40W MAXIMUM Assembly & Technical Self-assembly Required: Yes Electrician Required: No Voltage: 220-240V Compliance: CE IP Rating: N/A Environment: Dry Electrical Class: Class 11 Dimmable: Yes, please consult a qualified electrician regarding compatible bulbs for your dimmer switch system.