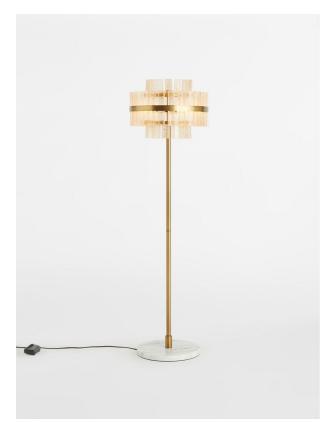

# Katia Floor Lamp

| £695 | Regular    |
|------|------------|
| £556 | Membership |

#### **Product details**

The Katia floor lamp is a statement piece and a great example of fine artisanship. It has a tiered design with yellow cast glass shards that are individually moulded. The flecked finish in the glass shimmers when the light catches the chandelier, giving it an old-world feel. Pair it with the Katia chandelier and pieces from our Flecs range to mirror the lighting schemes at 180 House.

- · Yellow cast glass shards
- · Flecked finish
- · Antique brass finish frame
- $\cdot$  Tiered design
- Marble base
- · Requires 1 x Standard E14 Globe 700 bulb/
- max 40W
- · Inspired by 180 House

### Dimensions

Product dimensions: H153 x W44 x D44cm / H60 x W17 x D17"

Product weight: 18.6kg / 41lbs

Packaged or boxed dimensions: H78.5 x W13.5 x D65cm / H30.9 x W5.3 x D25.6"

Packaged or boxed weight: 21.6kg / 47.6lbs