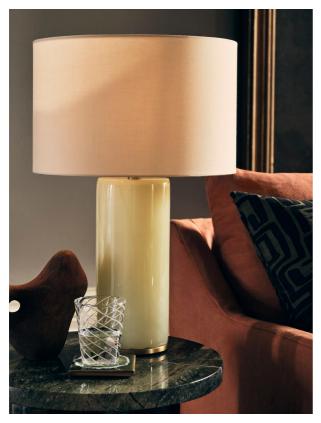

## Product details

Crafted from oynx, which has natural colour variations in the stone, the Larissa table lamp is inspired by textures seen throughout 180 House. Topped with a cream linen shade, use this lamp to create warmth in a hallway, bedroom or living area.

- · Table lamp with cylindrical onyx base
- · Brass detail
- · Dimmable
- · Cream linen shade included
- · Inspired by 180 House

## **Dimensions**

Product dimensions: H53.7 x W35 x D35cm / H21.1 x W13.8 x D13.8"

Product weight: 5.6kg / 12.3lbs

Packaged or boxed dimensions: H46 x W38 x D44cm / H18.1 x W15 x D17.3"

Packaged or boxed weight: 7.5kg / 16.5lbs