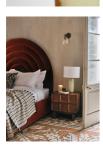

## Product details

Crafted from oynx, which has natural colour variations in the stone, the Larissa table lamp is inspired by textures seen throughout 180 House. Topped with a cream linen shade, use this lamp to create warmth in a hallway, bedroom or living area.

- · Table lamp with cylindrical onyx base
- · Brass detail
- · Dimmable
- · Cream linen shade included
- · Inspired by 180 House