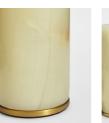

## Product details

Crafted from oynx, which has natural colour variations in the stone, the Larissa table lamp is inspired by textures seen throughout 180 House. Topped with a cream linen shade, use this lamp to create warmth in a hallway, bedroom or living area.

- · Table lamp with cylindrical onyx base
- · Brass detail
- · Dimmable
- · Cream linen shade included
- · Inspired by 180 House