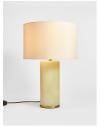

## Product details

Crafted from oynx, which has natural colour variations in the stone, the Larissa table lamp is inspired by textures seen throughout 180 House. Topped with a cream linen shade, use this lamp to create warmth in a hallway, bedroom or living area.

- · Table lamp with cylindrical onyx base
- · Brass detail
- · Dimmable
- · Cream linen shade included
- · Inspired by 180 House