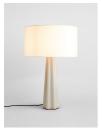

#### Product details

The Verano table lamp is carved from white alabaster with antique brass finish detail and an ivory linen shade. Keep it bedside to mirror the bedroom schemes at Soho House Hong Kong.

- · White alabaster table lamp
- · Ivory linen shade
- · Antique brass finish detail
- · Inspired by Soho House Hong Kong