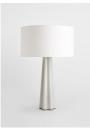

#### Product details

The Verano table lamp is carved from white alabaster with antique brass finish detail and an ivory linen shade. Keep it bedside to mirror the bedroom schemes at Soho House Hong Kong.

- · White alabaster table lamp
- · Ivory linen shade
- · Antique brass finish detail
- · Inspired by Soho House Hong Kong