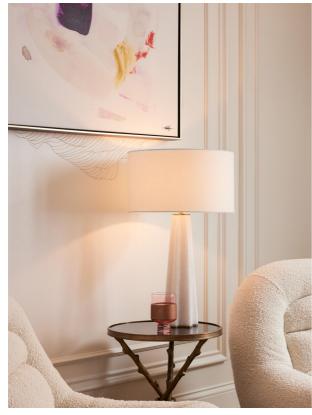

#### Product details

The Verano table lamp is carved from white alabaster with antique brass finish detail and an ivory linen shade. Keep it bedside to mirror the bedroom schemes at Soho House Hong Kong.

- · White alabaster table lamp
- · Ivory linen shade
- · Antique brass finish detail
- · Inspired by Soho House Hong Kong