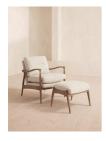

# Theodore Armchair, Boucle, Natural, Us

f.995 Regular

f.846 Membership

### Product details

This is a stocked item and therefore not included in our made-to-order promotion.

Taking cues from mid-century designs at Soho House Greek Street, our Theodore chair adds a fresh focal point to any living space. It has a comfortable, deep-sit shape with down and feather-wrapped foam cushions upholstered in boucle. The tapered oak wood frame and brass detailing on the arms complement the clean lines.

• Handcrafted solid oak frame • Cast brass-detailed arms • Upholstered in boucle

• Feather and down-wrapped foam cushions