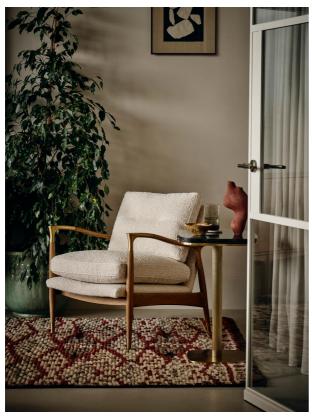

# Theodore Armchair, Boucle, Natural, Us

f.995 Regular

f.846 Membership

### Product details

This is a stocked item and therefore not included in our made-to-order promotion.

Taking cues from mid-century designs at Soho House Greek Street, our Theodore chair adds a fresh focal point to any living space. It has a comfortable, deep-sit shape with down and feather-wrapped foam cushions upholstered in boucle. The tapered oak wood frame and brass detailing on the arms complement the clean lines.

• Handcrafted solid oak frame • Cast brass-detailed arms • Upholstered in boucle

• Feather and down-wrapped foam cushions