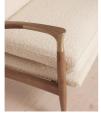

### Product details

This is a stocked item and therefore not included in our made-to-order promotion.

Taking cues from mid-century designs at Soho House Greek Street, our Theodore chair adds a fresh focal point to any living space. It has a comfortable, deep-sit shape with down and feather-wrapped foam cushions upholstered in boucle. The tapered oak wood frame and brass detailing on the arms complement the clean lines.

• Handcrafted solid oak frame • Cast brass-detailed arms • Upholstered in boucle

• Feather and down-wrapped foam cushions