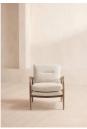

# Theodore Armchair, Boucle, Natural, Us

f.995 Regular

f.846 Membership

### Product details

This is a stocked item and therefore not included in our made-to-order promotion.

Taking cues from mid-century designs at Soho House Greek Street, our Theodore chair adds a fresh focal point to any living space. It has a comfortable, deep-sit shape with down and feather-wrapped foam cushions upholstered in boucle. The tapered oak wood frame and brass detailing on the arms complement the clean lines.

• Handcrafted solid oak frame • Cast brass-detailed arms • Upholstered in boucle

• Feather and down-wrapped foam cushions