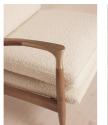

### Product details

This is a stocked item and therefore not included in our made-to-order promotion.

Taking cues from mid-century designs at Soho House Greek Street, our Theodore chair adds a fresh focal point to any living space. It has a comfortable, deep-sit shape with down and feather-wrapped foam cushions upholstered in boucle. The tapered oak wood frame and brass detailing on the arms complement the clean lines.

• Handcrafted solid oak frame • Cast brass-detailed arms • Upholstered in boucle

• Feather and down-wrapped foam cushions