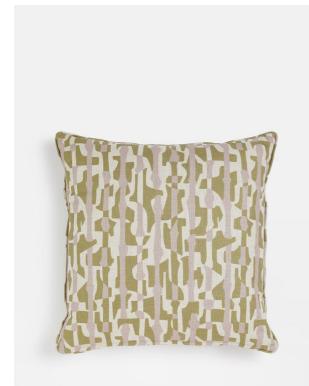

# Mozley Square Cushion, Lilac

\$78 Regular

\$62 Membership

### Product details

The Mozley square cushion is crafted from textured linen and references the patterned cushions displayed in Soho Warehouse. Designed by our in-house team, the cushion features an abstract motif that is inspired by antique linocuts. Use it to add intrigue and colour to your seating spot.

### Dimensions

Product dimensions: H50 x W50 x D10cm / H19.7 x W19.7 x D3.9"

Product weight: 1kg / 2.2lbs

Packaged or boxed dimensions: H59 x W78 x D46cm / H23.2 x W30.7 x D18.1"

Packaged or boxed weight: 14kg / 30.9lbs