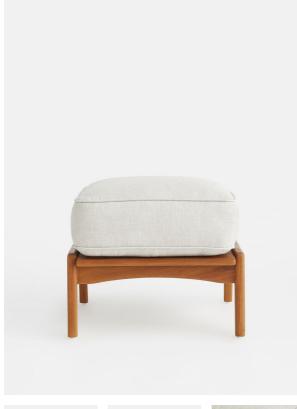

## Eleonora Outdoor Footstool, Sunbrella Light Grey, Us

| £495 | Regular    |
|------|------------|
| £421 | Membership |

#### Product details

Mirroring the outdoor seating in our upcoming House opening in Rome, the Eleonora footstool is a modern rendition of mid-century styles. Crafted from teak wood with a slatted frame, it comes with a removable, foam-filled cushion covered in Sunbrella - a soft woven fabric. Pair with the matching chairs for a coordinated look.

- $\cdot$  Show wood teak footstool
- Slatted frame
- $\cdot$  Weather-resistant
- · Removable Sunbrella foam cushion
- $\cdot$  Pair with the matching chairs
- $\cdot$  Cover when not in use
- · Inspired by Soho House Rome