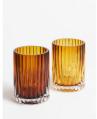

## Product details

The Barlow toothbrush holder is crafted from a ribbed coloured glass to reference the interiors of our 180 House, based on London's Strand. Keep it sinkside to house toothbrushes, and pair with the Barlow soap dish for a coordinated bathroom scheme.

- · Glass toothbrush holder
- · Ribbed glass vessel
- · Pair with the Barlow soap dish
- · Inspired by 180 House