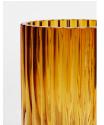

## Product details

The Barlow toothbrush holder is crafted from a ribbed coloured glass to reference the interiors of our 180 House, based on London's Strand. Keep it sinkside to house toothbrushes, and pair with the Barlow soap dish for a coordinated bathroom scheme.

- · Glass toothbrush holder
- · Ribbed glass vessel
- · Pair with the Barlow soap dish
- · Inspired by 180 House