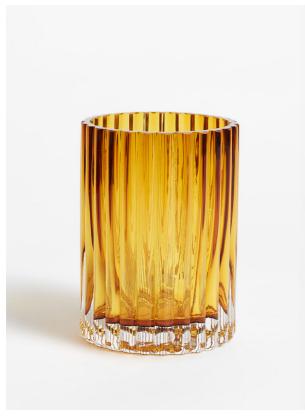

## Product details

The Barlow toothbrush holder is crafted from a ribbed coloured glass to reference the interiors of our 180 House, based on London's Strand. Keep it sinkside to house toothbrushes, and pair with the Barlow soap dish for a coordinated bathroom scheme.

- · Glass toothbrush holder
- · Ribbed glass vessel
- · Pair with the Barlow soap dish
- · Inspired by 180 House

## **Details**

Material: Ribbed Glass

Care instructions: Wipe clean with a soft cloth