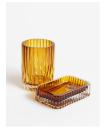

## Product details

The Barlow toothbrush holder is crafted from a ribbed coloured glass to reference the interiors of our 180 House, based on London's Strand. Keep it sinkside to house toothbrushes, and pair with the Barlow soap dish for a coordinated bathroom scheme.

- · Glass toothbrush holder
- · Ribbed glass vessel
- · Pair with the Barlow soap dish
- · Inspired by 180 House