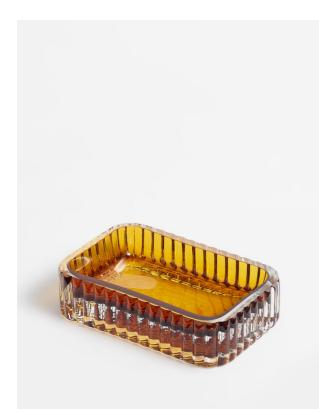

### **Product details**

The Barlow soap dish is crafted from a ribbed coloured glass to reference the interiors of our 180 House, based on London's Strand. Keep it sinkside to display bar soap, and pair with the Barlow toothbrush holder for a coordinated bathroom scheme.

- $\cdot$  Glass soap dish
- $\cdot$  Ribbed glass vessel
- $\cdot$  Pair with the Barlow toothbrush holder
- · Inspired by 180 House

#### Dimensions

Product dimensions: H7 x W11 x D15cm / H2.8 x W4.3 x D5.9"

Product weight: 1kg / 2.2lbs

#### Details

Material: Ribbed Glass Care Instructions: Wipe clean with a soft cloth