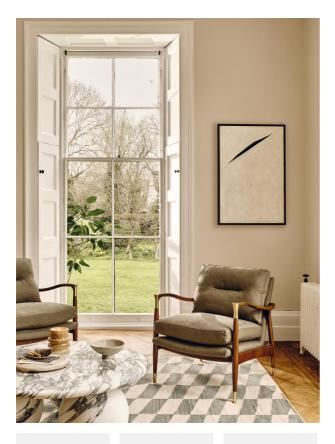

# SOHO HOME

## Khaki, Us f.495 Regular

Theodore Armchair, Linen,

f.396 Membership

### **Product details**

Taking cues from vintage-inspired designs at 40 Greek Street, our Theodore chair will add a fresh focal point to your living space. It has a comfortable, deep-sit shape with down and feather-wrapped foam cushions upholstered in Khaki linen. The tapered birch-wood frame and brass detailing on the arms complement the clean lines.