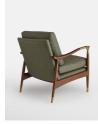

### **Product details**

Taking cues from vintage-inspired designs at 40 Greek Street, our Theodore chair will add a fresh focal point to your living space. It has a comfortable, deep-sit shape with down and feather-wrapped foam cushions upholstered in Khaki linen. The tapered birch-wood frame and brass detailing on the arms complement the clean lines.

- · Tapered birch-wood frame
- · Brass-detailed arms
- · Upholstered in Khaki linen
- · Feather and down-wrapped foam cushions
- · Inspired by 40 Greek Street

Also available in Natural and Charcoal.