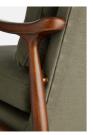

### **Product details**

Taking cues from vintage-inspired designs at 40 Greek Street, our Theodore chair will add a fresh focal point to your living space. It has a comfortable, deep-sit shape with down and feather-wrapped foam cushions upholstered in Khaki linen. The tapered birch-wood frame and brass detailing on the arms complement the clean lines.

- · Tapered birch-wood frame
- · Brass-detailed arms
- · Upholstered in Khaki linen
- · Feather and down-wrapped foam cushions
- · Inspired by 40 Greek Street

Also available in Natural and Charcoal.