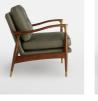

## Khaki, Us f.495 Regular

Theodore Armchair, Linen,

f.396 Membership

### **Product details**

Taking cues from vintage-inspired designs at 40 Greek Street, our Theodore chair will add a fresh focal point to your living space. It has a comfortable, deep-sit shape with down and feather-wrapped foam cushions upholstered in Khaki linen. The tapered birch-wood frame and brass detailing on the arms complement the clean lines.

- · Tapered birch-wood frame
- · Brass-detailed arms
- · Upholstered in Khaki linen
- · Feather and down-wrapped foam cushions
- · Inspired by 40 Greek Street

Also available in Natural and Charcoal.