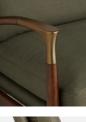

### **Product details**

Taking cues from vintage-inspired designs at 40 Greek Street, our Theodore chair will add a fresh focal point to your living space. It has a comfortable, deep-sit shape with down and feather-wrapped foam cushions upholstered in Khaki linen. The tapered birch-wood frame and brass detailing on the arms complement the clean lines.

- · Tapered birch-wood frame
- · Brass-detailed arms
- · Upholstered in Khaki linen
- · Feather and down-wrapped foam cushions
- · Inspired by 40 Greek Street

Also available in Natural and Charcoal.