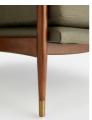

### **Product details**

Taking cues from vintage-inspired designs at 40 Greek Street, our Theodore chair will add a fresh focal point to your living space. It has a comfortable, deep-sit shape with down and feather-wrapped foam cushions upholstered in Khaki linen. The tapered birch-wood frame and brass detailing on the arms complement the clean lines.

- · Tapered birch-wood frame
- · Brass-detailed arms
- · Upholstered in Khaki linen
- · Feather and down-wrapped foam cushions
- · Inspired by 40 Greek Street

Also available in Natural and Charcoal.