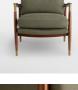

## Khaki, Us f.495 Regular

Theodore Armchair, Linen,

f.396 Membership

### **Product details**

Taking cues from vintage-inspired designs at 40 Greek Street, our Theodore chair will add a fresh focal point to your living space. It has a comfortable, deep-sit shape with down and feather-wrapped foam cushions upholstered in Khaki linen. The tapered birch-wood frame and brass detailing on the arms complement the clean lines.

- · Tapered birch-wood frame
- · Brass-detailed arms
- · Upholstered in Khaki linen
- · Feather and down-wrapped foam cushions
- · Inspired by 40 Greek Street

Also available in Natural and Charcoal.