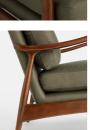

### **Product details**

Taking cues from vintage-inspired designs at 40 Greek Street, our Theodore chair will add a fresh focal point to your living space. It has a comfortable, deep-sit shape with down and feather-wrapped foam cushions upholstered in Khaki linen. The tapered birch-wood frame and brass detailing on the arms complement the clean lines.

- · Tapered birch-wood frame
- · Brass-detailed arms
- · Upholstered in Khaki linen
- · Feather and down-wrapped foam cushions
- · Inspired by 40 Greek Street

Also available in Natural and Charcoal.