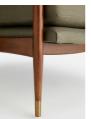

### **Product details**

Taking cues from vintage-inspired designs at 40 Greek Street, our Theodore chair will add a fresh focal point to your living space. It has a comfortable, deep-sit shape with down and feather-wrapped foam cushions upholstered in Khaki linen. The tapered birch-wood frame and brass detailing on the arms complement the clean lines.

- · Tapered birch-wood frame
- · Brass-detailed arms
- · Upholstered in Khaki linen
- · Feather and down-wrapped foam cushions
- · Inspired by 40 Greek Street

Also available in Natural and Charcoal.

#### Details

Arm height: 60.5cm Seat depth: 45cm Seat width: 56cm Seat height: 45.5cm Assembly required: No Removable legs: No Removable cushions: Yes Frame: Birch frame with brass effect finish Legs: Birch Fabric: 100% Linen Filling: Foam, Feather/down, Fiber Care instructions: Professional upholstery cleaning