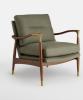

## Khaki, Us f.495 Regular

Theodore Armchair, Linen,

f.396 Membership

### **Product details**

Taking cues from vintage-inspired designs at 40 Greek Street, our Theodore chair will add a fresh focal point to your living space. It has a comfortable, deep-sit shape with down and feather-wrapped foam cushions upholstered in Khaki linen. The tapered birch-wood frame and brass detailing on the arms complement the clean lines.

- · Tapered birch-wood frame
- · Brass-detailed arms
- · Upholstered in Khaki linen
- · Feather and down-wrapped foam cushions
- · Inspired by 40 Greek Street

Also available in Natural and Charcoal.