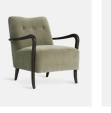

## Holland Armchair, Velvet Fern

#### Product details

Inspired by the armchairs found in our lounge spaces at High Road House, our Holland chair in sage cotton velvet has a deep-sit silhouette and large foam cushions. The clean lines are complemented by a button-back detail and slim ash-wood arms.

- · Cotton velvet upholstery
- · Button-back detailing
- · Ash-wood arms
- $\cdot$  Inspired by vintage chairs at High Road House