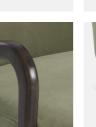

#### Product details

Inspired by the armchairs found in our lounge spaces at High Road House, our Holland chair in sage cotton velvet has a deep-sit silhouette and large foam cushions. The clean lines are complemented by a button-back detail and slim ash-wood arms.

- · Cotton velvet upholstery
- · Button-back detailing
- · Ash-wood arms
- $\cdot$  Inspired by vintage chairs at High Road House