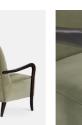

#### Product details

Inspired by the armchairs found in our lounge spaces at High Road House, our Holland chair in sage cotton velvet has a deep-sit silhouette and large foam cushions. The clean lines are complemented by a button-back detail and slim ash-wood arms.

- · Cotton velvet upholstery
- · Button-back detailing
- · Ash-wood arms
- $\cdot$  Inspired by vintage chairs at High Road House