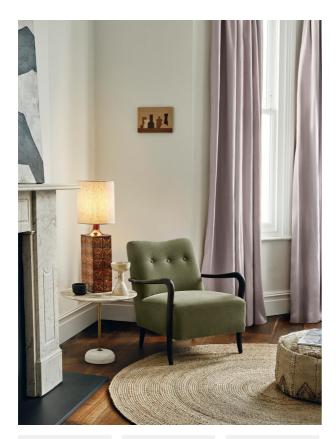

## Holland Armchair, Velvet Fern

#### Product details

Inspired by the armchairs found in our lounge spaces at High Road House, our Holland chair in sage cotton velvet has a deep-sit silhouette and large foam cushions. The clean lines are complemented by a button-back detail and slim ash-wood arms.

- · Cotton velvet upholstery
- · Button-back detailing
- · Ash-wood arms
- $\cdot$  Inspired by vintage chairs at High Road House